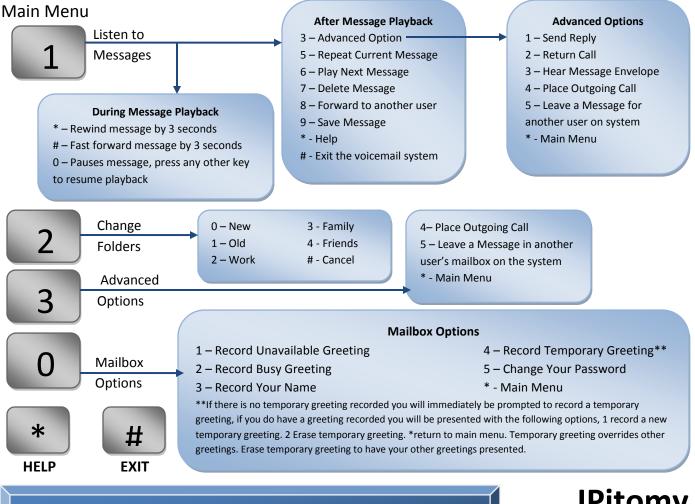

### To Access Voicemail locally, dial

923 access your mailbox from your phone 924 access mailbox from another phone

## To access voicemail from remote

### Live answer get transferred to your mailbox

While in listening to your greeting press \* enter your Mailbox number then password

or press or **MESSAGE** button, then enter your password when requested by the system

#### Auto attendant answer

Press the digit for the Voicemail Gateway then enter your mailbox number then password

Or

Dial your extension, wait for greeting to answer, and then follow instructions for live answer.

## **To Access Voicemail**

| Dial              |  |
|-------------------|--|
| Voicemail Gateway |  |
| Then Dial         |  |
| Dial Password     |  |
|                   |  |